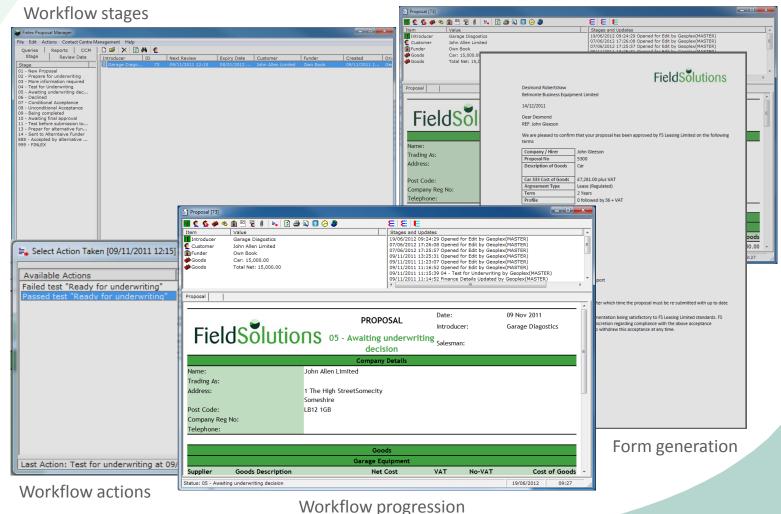

### FieldSolutions Proposal Workflow

A Cassiopae Company

**Proposal Manager** 

www.cassiopae.co.uk

04/07/2012