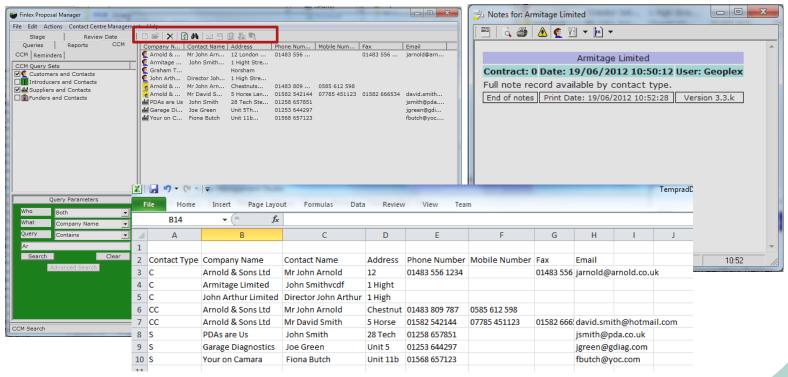

### FieldSolutions Using Notes and Excel for Mailings

A Cassiopae Company

#### Finlex Proposal Manager

#### **Creating notes**

Mail merge