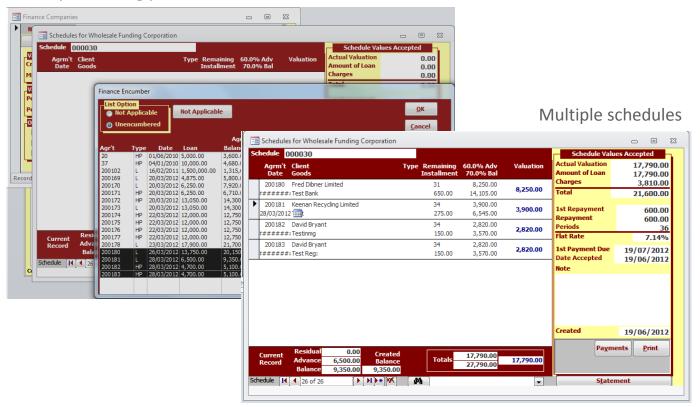

### FieldSolutions Funding Management

A Cassiopae Company

#### Multiple funding providers