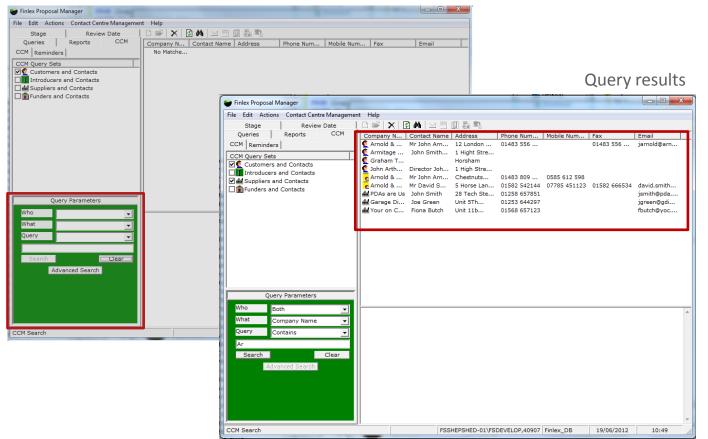

### FieldSolutions Marketing with Contact Manager

A Cassiopae Company

#### Contact queries with advanced search options